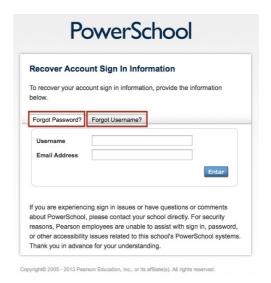

## Recovering your PowerSchool username or password

Click on the link that says "Having Trouble Logging In" underneath the password box. Please note there are two tabs in the next window, one for retrieving your password, and one for retrieving your username. Choose the one that applies to you. If you have forgotten both, you will need to get your username first, then repeat the process to get your password.