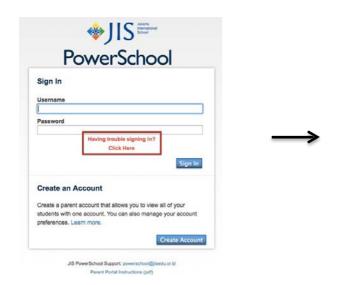

## Recovering your PowerSchool username or password

Click on the link that says "Having Trouble Logging In" underneath the password box. Please note there are two tabs in the next window, one for retrieving your password, and one for retrieving your username. Choose the one that applies to you. If you have forgotten both, you will need to get your username first, then repeat the process to get your password.